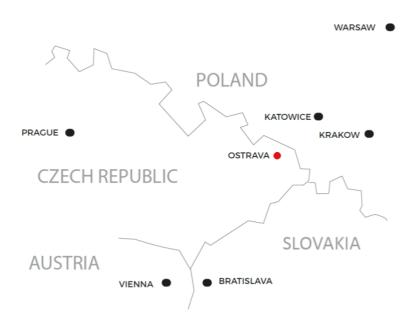

## **Travelling by plane**

The best connection to Ostrava from abroad is available via:

- Krakow Airport
- Katowice Airport
- Vaclav Havel Airport Prague
- Leos Janacek International Ostrava Airport

#### • From Katowice

EuroCity trains connect Katowice with Ostrava; the travel takes about 2 hours.

#### From Krakow

<u>EuroCity trains</u> connect Krakow with Ostrava; the travel takes about 4 hours.

#### From Warsaw

**EuroCity trains** connect Warsaw with Ostrava; the travel takes about 4½ hours.

#### • From Prague

Contact: info@it4i.cz

Direct high-speed trains connect Prague (Main Station/Hlavni nadrazi) with Ostrava (Ostrava-Svinov Station and Main Station/Ostrava hlavni nadrazi); the travel takes about 3 hours.

#### • From Vienna

EuroCity trains connect Vienna with Ostrava; the travel takes about 3 hours.