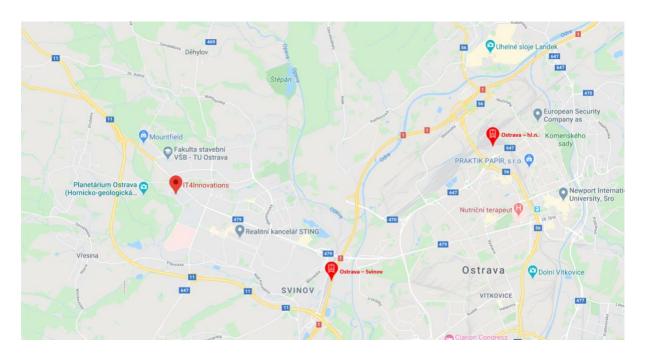

### **Travelling by train**

Ostrava has two main train stations, "Ostrava hlavni nadrazi and "Ostrava-Svinov". High-speed and international trains stop at both of them.

## Travelling by car

Contact: info@it4i.cz

There is parking available in front of the building of IT4Innovations. Address: Studentska 6231/1b, Ostrava, Czech Republic

Map

GPS: 49.8376311N, 18.1560956E

The <u>map of the campus</u> of the VSB – Technical University of Ostrava is below: