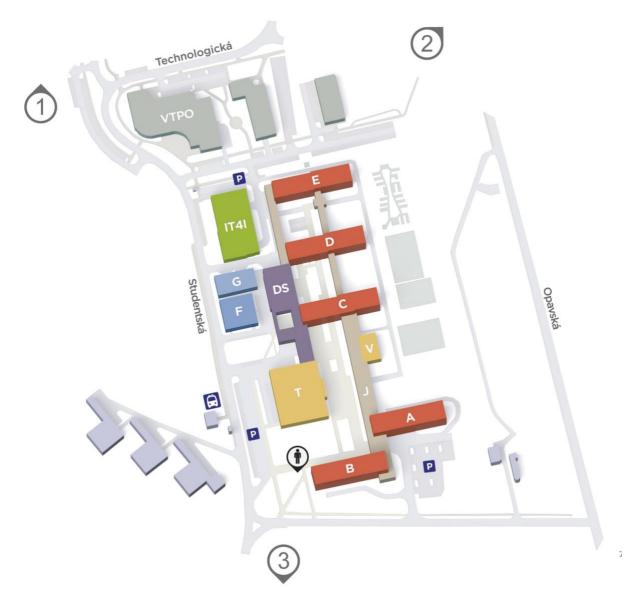

## Travelling by car

Contact: info@it4i.cz

There is parking available in front of the building of IT4Innovations. Address: Studentska 6231/1b, Ostrava, Czech Republic

Map

GPS: 49.8376311N, 18.1560956E

The <u>map of the campus</u> of the VSB – Technical University of Ostrava is below: